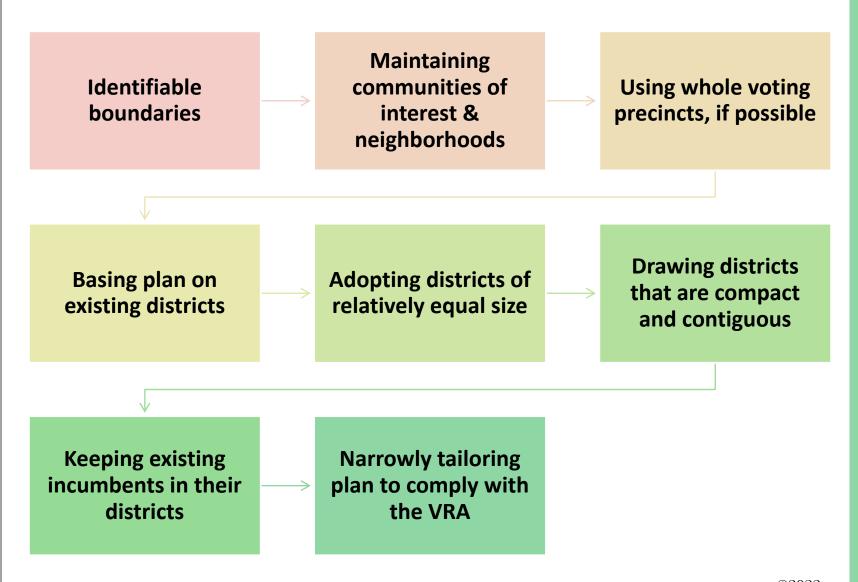

|
| 7              | 144,333                  | 123,665    | 16.71%    | 93.53%                               | 4.12%      | 1.00%                                             | 0.28%                                             | 1.08%                                             |
| and the second | Security of Paragraph 11 | 10         |           | 02 C40/                              | 11 250/    | 2.020/                                            | 1 240/                                            | 1.000/                                            |

TOTAL: 865,657 82.64% 11.35% 2.82% 1.24% 1.96%

Ideal Size: 865657 / 7 = 123665

Total Population: 865,657

Overall Deviation: 32.52%

Some percentages may be subject to rounding errors.

### **Adopted Criteria**



## Redistricting Advisory Committee

- Dr. Cynthia Renteria, Chair
- Emma Acosta
- Paul Arciniega
- · Daniel Bueno, Jr.
- Brandon Burt
- Joshua Carter Guerra

- Julian Hita
- Wesley Lawrence
- · Raul Lerma
- Inocente Quintanilla
- George Ybarra

## Committee Recommendation Plan







## Plan Name: El Paso Community College: Committee Recommendation Bickerstaff



#### **Demographics Report - Summary 2020 Census Total Population**

Plan Last Edited on: 10/26/2022 3:09:42 PM

| District | Persons