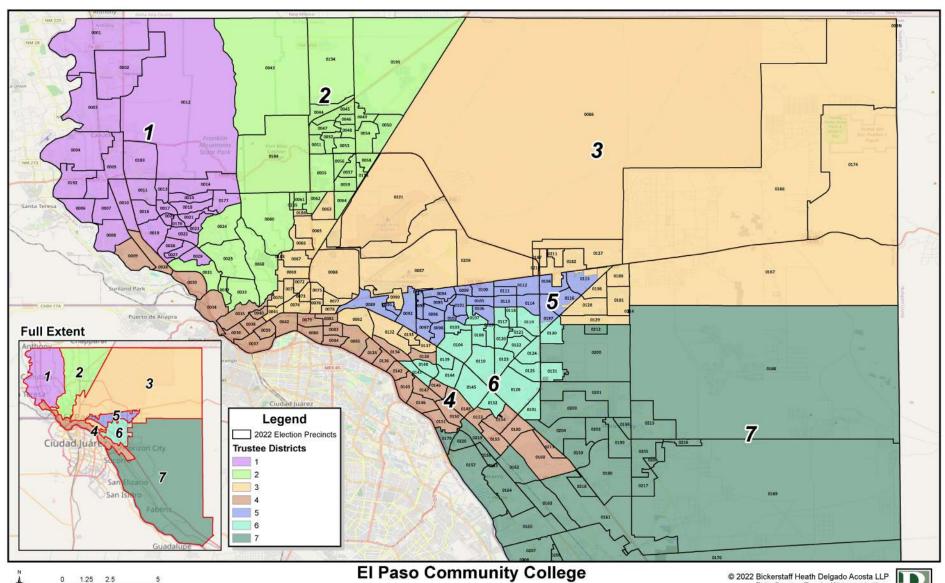

## Committee Recommendation Plan

## Plan Name: El Paso Community College: Committee Recommendation Bickerstaff

#### **Demographics Report - Summary 2020 Census Total Population**

Plan Last Edited on: 10/26/2022 3:09:42 PM

| District | Persons                                                                                                                                                                                                                                                                                                                                                                                                                                                                                                                                                                                                                                                                                                                                                                                                                                                                                                                                                                                                                                                                                                                                                                                                                                                                                                                                                                                                                                                                                                                                                                                                                                                                                                                                                                                                                                                                                                                                                                                                                                                                                                                        | Ideal Size | Deviation | Hispanic %<br>of Total<br>Population | Wnite % of<br>Total | Non-Hispanic<br>Black % of<br>Total<br>Population | Non-Hispanic<br>Asian % of<br>Total<br>Population | Non-Hispanic<br>Other % of<br>Total<br>Population |
|----------|--------------------------------------------------------------------------------------------------------------------------------------------------------------------------------------------------------------------------------------------------------------------------------------------------------------------------------------------------------------------------------------------------------------------------------------------------------------------------------------------------------------------------------------------------------------------------------------------------------------------------------------------------------------------------------------------------------------------------------------------------------------------------------------------------------------------------------------------------------------------------------------------------------------------------------------------------------------------------------------------------------------------------------------------------------------------------------------------------------------------------------------------------------------------------------------------------------------------------------------------------------------------------------------------------------------------------------------------------------------------------------------------------------------------------------------------------------------------------------------------------------------------------------------------------------------------------------------------------------------------------------------------------------------------------------------------------------------------------------------------------------------------------------------------------------------------------------------------------------------------------------------------------------------------------------------------------------------------------------------------------------------------------------------------------------------------------------------------------------------------------------|------------|-----------|--------------------------------------|---------------------|---------------------------------------------------|---------------------------------------------------|---------------------------------------------------|
| 1        | 123,329                                                                                                                                                                                                                                                                                                                                                                                                                                                                                                                                                                                                                                                                                                                                                                                                                                                                                                                                                                                                                                                                                                                                                                                                                                                                                                                                                                                                                                                                                                                                                                                                                                                                                                                                                                                                                                                                                                                                                                                                                                                                                                                        | 123,665    | -0.27%    | 74.40%                               | 19.51%              | 1.83%                                             | 2.20%                                             | 2.05%                                             |
| 2        | 123,104                                                                                                                                                                                                                                                                                                                                                                                                                                                                                                                                                                                                                                                                                                                                                                                                                                                                                                                                                                                                                                                                                                                                                                                                                                                                                                                                                                                                                                                                                                                                                                                                                                                                                                                                                                                                                                                                                                                                                                                                                                                                                                                        | 123,665    | -0.45%    | 66.99%                               | 19.58%              | 7.05%                                             | 2.19%                                             | 4.20%                                             |
| 3        | 124,905                                                                                                                                                                                                                                                                                                                                                                                                                                                                                                                                                                                                                                                                                                                                                                                                                                                                                                                                                                                                                                                                                                                                                                                                                                                                                                                                                                                                                                                                                                                                                                                                                                                                                                                                                                                                                                                                                                                                                                                                                                                                                                                        | 123,665    | 1.00%     | 81.70%                               | 12.03%              | 3.07%                                             | 1.16%                                             | 2.05%                                             |
| 4        | 124,353                                                                                                                                                                                                                                                                                                                                                                                                                                                                                                                                                                                                                                                                                                                                                                                                                                                                                                                                                                                                                                                                                                                                                                                                                                                                                                                                                                                                                                                                                                                                                                                                                                                                                                                                                                                                                                                                                                                                                                                                                                                                                                                        | 123,665    | 0.56%     | 87.98%                               | 8.24%               | 1.51%                                             | 1.05%                                             | 1.22%                                             |
| 5        | 122,977                                                                                                                                                                                                                                                                                                                                                                                                                                                                                                                                                                                                                                                                                                                                                                                                                                                                                                                                                                                                                                                                                                                                                                                                                                                                                                                                                                                                                                                                                                                                                                                                                                                                                                                                                                                                                                                                                                                                                                                                                                                                                                                        | 123,665    | -0.56%    | 83.14%                               | 10.38%              | 3.49%                                             | 1.06%                                             | 1.94%                                             |
| 6        | 124,258                                                                                                                                                                                                                                                                                                                                                                                                                                                                                                                                                                                                                                                                                                                                                                                                                                                                                                                                                                                                                                                                                                                                                                                                                                                                                                                                                                                                                                                                                                                                                                                                                                                                                                                                                                                                                                                                                                                                                                                                                                                                                                                        | 123,665    | 0.48%     | 90.62%                               | 5.48%               | 1.88%                                             | 0.73%                                             | 1.29%                                             |
| 7        | 122,731                                                                                                                                                                                                                                                                                                                                                                                                                                                                                                                                                                                                                                                                                                                                                                                                                                                                                                                                                                                                                                                                                                                                                                                                                                                                                                                                                                                                                                                                                                                                                                                                                                                                                                                                                                                                                                                                                                                                                                                                                                                                                                                        | 123,665    | -0.76%    | 93.56%                               | 4.24%               | 0.94%                                             | 0.27%                                             | 0.99%                                             |
|          | Contract Con |            |           | 03.640/                              | 44 350/             | 2.030/                                            | 4 3 40/                                           | 1.000/                                            |

TOTAL: 865,657 82.64% 11.35% 2.82% 1.24% 1.96%

Ideal Size: 865,657 / 7 = 123,665

Total Population: 865,657

Overall Deviation: 1.76%

Some percentages may be subject to rounding errors.