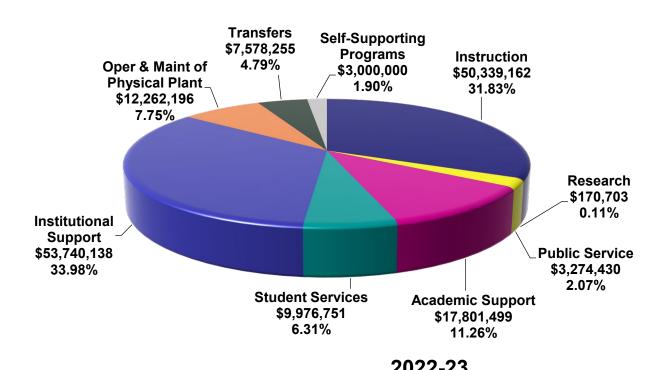

## El Paso County Community College District Budgeted Expenditures by Function 2022-23 Budget

|                                | 2022-23              |                 |
|--------------------------------|----------------------|-----------------|
|                                | <b>BUDGET</b>        | <u>PERCENT</u>  |
| Instruction                    | \$ 50,339,162        | 31.83%          |
| Research                       | 170,703              | 0.11%           |
| Public Service                 | 3,274,430            | 2.07%           |
| Academic Support               | 17,801,499           | 11.26%          |
| Student Services               | 9,976,751            | 6.31%           |
| Institutional Support          | 53,740,138           | 33.98%          |
| Oper & Maint of Physical Plant | 12,262,196           | 7.75%           |
|                                | \$147,564,879        |                 |
| Transfers                      | 7,578,255            | 4.79%           |
| Subtotal                       | \$155,143,134        |                 |
| Self-Supporting Programs       | <u>\$ 3,000,000</u>  | <u>1.90%</u>    |
| Total                          | <u>\$158,143,134</u> | <u>100.00</u> % |