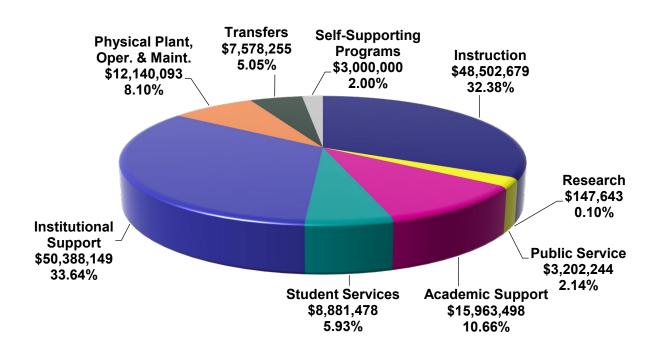

## El Paso County Community College District Budgeted Expenditures by Function 2021-22 Budget

|                                | 2021-22              |                |
|--------------------------------|----------------------|----------------|
|                                | BUDGET               | <u>PERCENT</u> |
| Instruction                    | \$ 48,502,679        | 32.38%         |
| Research                       | 147,643              | 0.10%          |
| Public Service                 | 3,202,244            | 2.14%          |
| Academic Support               | 15,963,498           | 10.66%         |
| Student Services               | 8,881,478            | 5.93%          |
| Institutional Support          | 50,388,149           | 33.64%         |
| Physical Plant, Oper. & Maint. | 12,140,093           | 8.10%          |
|                                | \$139,225,784        |                |
| Transfers                      | <u>7,578,255</u>     | 5.05%          |
| Subtotal                       | \$146,804,039        |                |
| Self-Supporting Programs       | \$ 3,000,000         | 2.00%          |
| Total                          | <u>\$149,804,039</u> | <u>100.00%</u> |