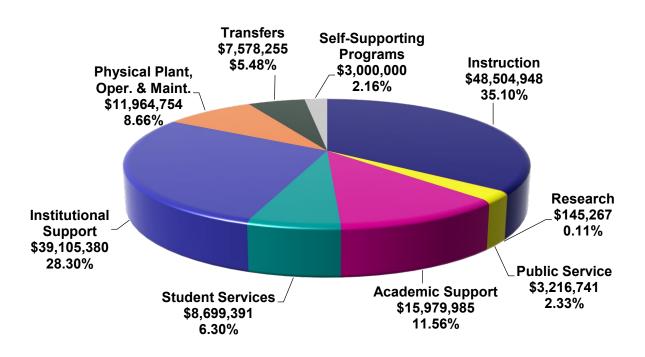

## El Paso County Community College District Budgeted Expenditures by Function 2020-21 Budget

|                                | 2020-21              |                |
|--------------------------------|----------------------|----------------|
|                                | <u>BUDGET</u>        | <u>PERCENT</u> |
| Instruction                    | \$ 48,504,948        | 35.10%         |
| Research                       | 145,267              | 0.11%          |
| Public Service                 | 3,216,741            | 2.33%          |
| Academic Support               | 15,979,985           | 11.56%         |
| Student Services               | 8,699,391            | 6.30%          |
| Institutional Support          | 39,105,380           | 28.30%         |
| Physical Plant, Oper. & Maint. | <u>11,964,754</u>    | 8.66%          |
|                                | \$127,616,466        |                |
| Transfers                      | 7,578,255            | 5.48%          |
| Subtotal                       | \$135,194,721        |                |
| Self-Supporting Programs       | \$ 3,000,000         | <u>2.16%</u>   |
| Total                          | <u>\$138,194,721</u> | <u>100.00%</u> |
|                                |                      |                |