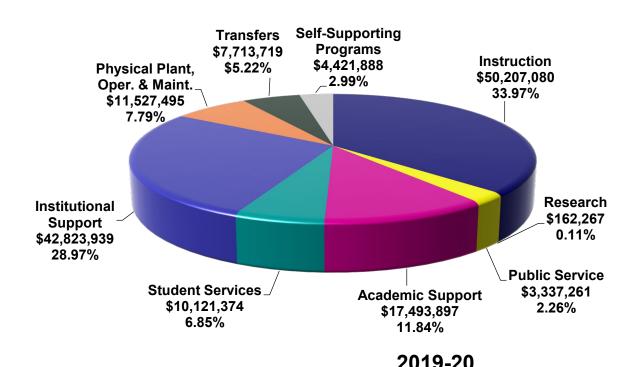

## El Paso County Community College District Budgeted Expenditures by Function 2019-20 Budget

|                                | 2013-20              |                 |
|--------------------------------|----------------------|-----------------|
|                                | <b>BUDGET</b>        | <u>PERCENT</u>  |
| Instruction                    | \$ 50,207,080        | 33.97%          |
| Research                       | 162,267              | 0.11%           |
| Public Service                 | 3,337,261            | 2.26%           |
| Academic Support               | 17,493,897           | 11.84%          |
| Student Services               | 10,121,374           | 6.85%           |
| Institutional Support          | 42,823,939           | 28.97%          |
| Physical Plant, Oper. & Maint. | <u>11,527,495</u>    | 7.79%           |
|                                | \$135,673,313        |                 |
| Transfers                      | 7,713,719            | 5.22%           |
| Subtotal                       | \$143,387,032        |                 |
| Self-Supporting Programs       | <b>\$ 4,421,888</b>  | 2.99%           |
| Total                          | <u>\$147,808,920</u> | <u>100.00</u> % |